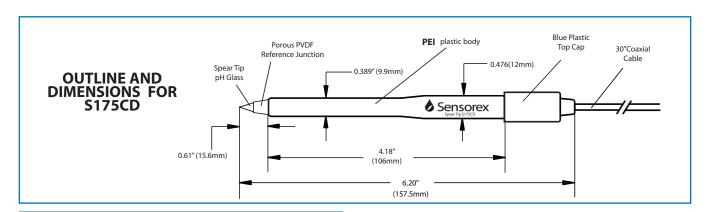

## **Specifications**

| pH Measuring Range | 0-14 pH Na+ error >12.3 pH)                    |
|--------------------|------------------------------------------------|
| Wetted Materials   | PEI, PVDF, pH Glass                            |
| Max Temperature    | 100 degrees C                                  |
| Cable Length       | 30 inches                                      |
| Connectors         | choice of BNC, (US Std, DIN at addiional cost) |
| Response Speed pH  | >90% in 5-7 seconds                            |

The Sensorex S175CD spear tip combination pH electrode is perfect for those pH measurements in applications where sample piercing is required. Meat, sausage, cheese and soil are ideal applications.

The electrode features an extremely durable glass measuring spear shaped tip, packaged in a rugged, virtually unbreakable PEI body. A double junction reference design is provided for protection from contaminating samples and will provide extended service life when used with samples containing silver ions. The junction utilizes an extended surface area Semi-Porous PVDF (Kynar) thermoplastic to provide excellent sample contact.

## **ORDERING INFORMATION**

| Part no. | Description                                                                 |
|----------|-----------------------------------------------------------------------------|
| S175CD   | Spear tip pH electrode, 30"cable, BNC connector or other at additional cost |